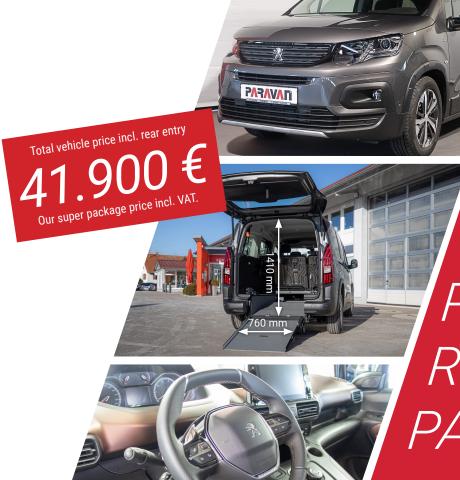

PEUGEOT RIFTER PASSENGER

The rear-entry solution at a super package price with GT premium equipment

Illustrations contain special equipment

- Unbeatable value for money only €41,900 total price incl. rear entry.
- Peugeot Rifter in the GT premium equipment, variant L2 in the colours "Artense Silver" and "Perla Nera Black"
- Folding rear seat backrest (vehicle can be used as a five-seater with wheelchair)
- · Spacious passenger compartment
- Protector passenger & wheelchair restraint system system (DIN and ISO tested)
- · High-quality rear cut-out and tub
- Extra-long e-belts for the front wheelchair attachment
- Non-slip access ramp

- · Original tank is retained
- Special customisations possible (at extra cost)
- Motorisation 94 KW (131 hp) Euro6 diesel Automatic gearbox, air conditioning, radio, 3D navigation system, reversing camera, and much more.
- Safety: ESP, ABS, blind spot assistant, etc.
- · Ramp width approx. 760 mm
- · Length of the cassette approx. 1400 mm
- Drive-in height approx. 1410 mm
- · Centre inside height approx. 1450 mm
- Non-binding delivery time 2nd half of 2024
- Order now and receive a high-quality
  Hyla handheld hoover as a thank you